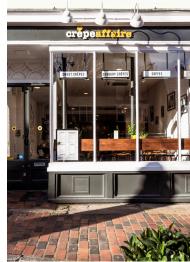

### PROPERTY REQUIREMENTS

- → Crêpeaffaire: 800 1600 Sq ft. ground floor
- → A1 use no outside extraction required
- → High footfall locations with 7 days a week trade
- → Kiosks, Concessions and Mall units also considered