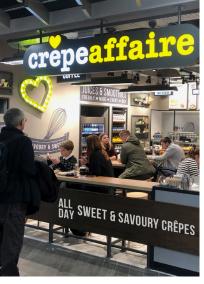

## crepeaffaire

Crêpeaffaire is a unique and independent quality food concept, serving freshly baked savoury and sweet crêpes made with organic flour and natural ingredients.

- A full range of crêpes, organic coffees, freshly made smoothies, shakes & natural ice cream.
- All-day eating and snacking, 7 days a week from early morning until late evening.
- Suits casual dining and Grab & Go segments.

### PROPERTY REQUIREMENTS

- → Crêpeaffaire: 800 1600 Sq ft. ground floor
- → A1 use no outside extraction required
- → High footfall locations with 7 days a week trade
- → Kiosks, Concessions and Mall units also considered