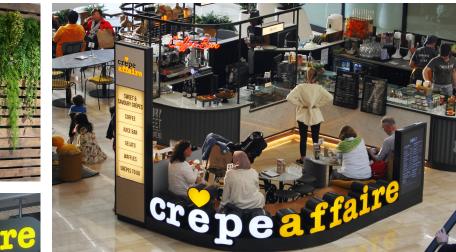

### PROPERTY REQUIREMENTS

- → Crêpeaffaire: 800 1600 Sq ft. ground floor
- → A1 use no outside extraction required
- → High footfall locations with 7 days a week trade
- → Kiosks, Concessions and Mall units also considered