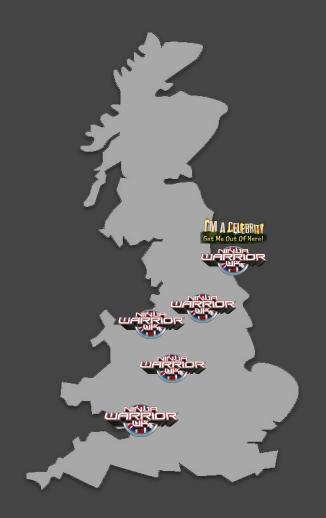

# LOCATIONS

### **Trading locations**

Ninja Warrior UK **Leeds**Ninja Warrior UK **Walsall**Ninja Warrior UK **Liverpool**Ninja Warrior UK **Bristol** 

### **Future Openings**

Ninja Warrior UK **Gateshead (2023)**I'm A Celebrity **Newcastle City Centre (2023)** 