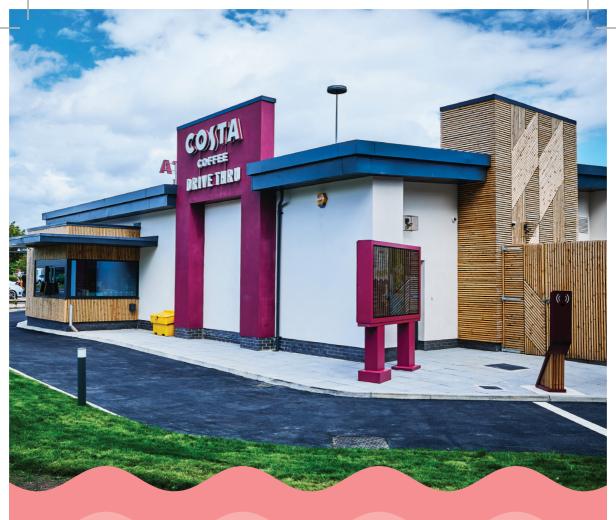

### NATIONWIDE OPPORTUNITIES FOR DRIVE-THRU SITES ACROSS THE UK

Market leader in Coffee Drive-Thru Market first Drive-Thru opened in Summer 2011.

Drive Thru store sizes 2,200 sqft, 1800 sqft, 1250 sqft Drive Thru. Drive Thru Only of 320 sqft. Plus conversion of existing buildings.

Over 350 Drive Thru stores in the UK