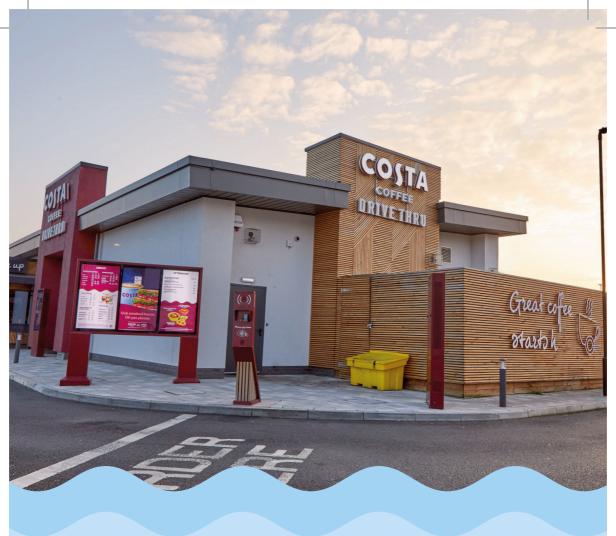

## NATIONWIDE OPPORTUNITIES FOR DRIVE-THRU SITES ACROSS THE UK

Market leader in Coffee Drive-Thru Market first Drive-Thru opened in Summer 2011.

Drive Thru store sizes 2,200 sqft, 1800 sqft, 1250 sqft Drive Thru. Plus conversion of existing buildings.

Over 350 Drive Thru stores in the UK