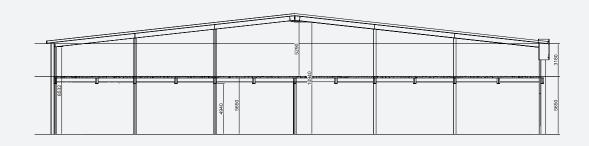

**ELEVATION** 

GROUND FLOOR 7,829 FT<sup>2</sup>/727 M<sup>2</sup> MEZZANINE 7,829 FT<sup>2</sup>/727 M<sup>2</sup> TOTAL 15,658 FT<sup>2</sup>/1455 M<sup>2</sup>

#### Accommodation

Ceiling height to mezzanine level is 5.65m. Without the mezzanine the ceiling height is 8.6m. Please discuss your occupational requirement with us as there is flexibility with this.