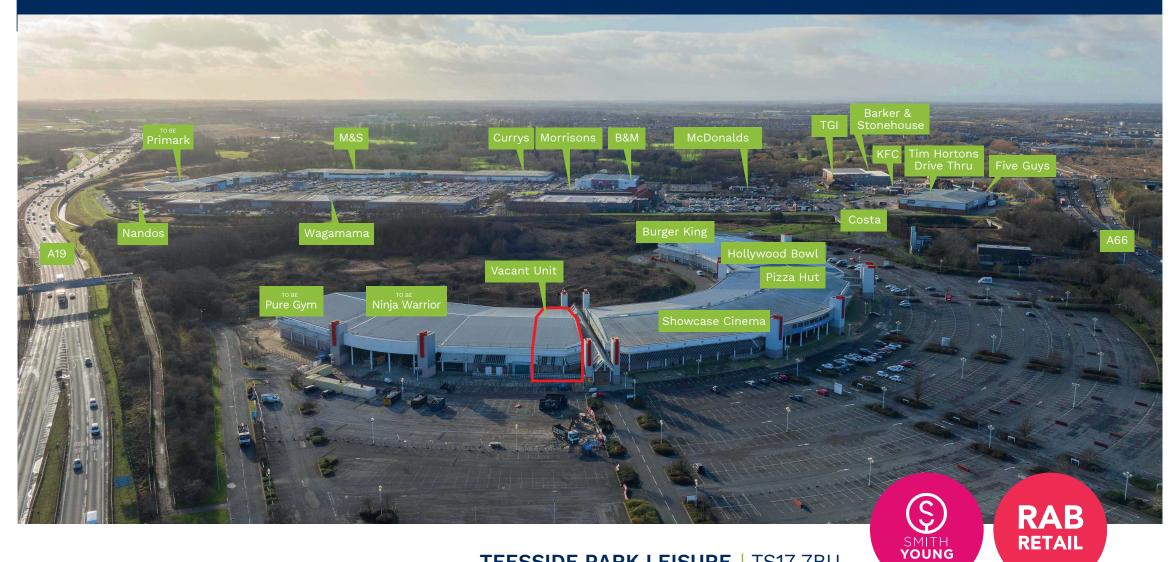

## The unit is situated in a prominent location on Teesside Leisure Park, with excellent visibility from the A66 and A19.

Teesside Retail and Leisure Park is the leading destination in Teesside for all retail, leisure and F&B activity.

Occupiers in the immediate vicinity of the Leisure Park include;

- 14 screen Showcase Cinema
- Hollywood Bowl
- Burger King
- Pizza Hut

The scheme also benefits from over 1,000 parking spaces.

The adjacent Teesside Park has occupiers such as Next, M&S, TK Maxx, Morrisons, Boots as well as KFC, Five Guys, Pizza Express, Mcdonald's, Nandos, as well as many other national operators.