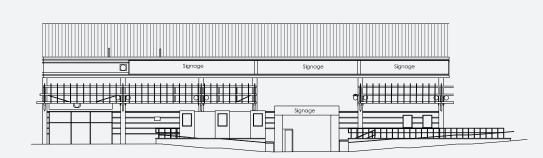

**ELEVATION** 

GROUND FLOOR 7,829 FT<sup>2</sup>/727 M<sup>2</sup> MEZZANINE 7,829 FT<sup>2</sup>/727 M<sup>2</sup> TOTAL 15,658 FT<sup>2</sup>/1455 M<sup>2</sup>