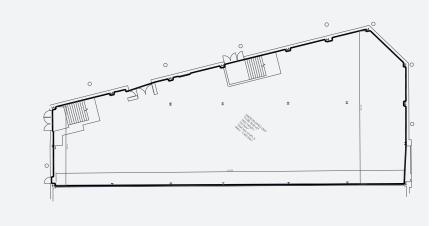

**ELEVATION** 

GROUND FLOOR 7,829 FT<sup>2</sup>/727 M<sup>2</sup> MEZZANINE 7,829 FT<sup>2</sup>/727 M<sup>2</sup> TOTAL 15,658 FT<sup>2</sup>/1455 M<sup>2</sup>

#### Accommodation

Ceiling height to mezzanine level is 5.65m. Without the mezzanine the ceiling height is 8.6m. Please discuss your occupational requirement with us as there is flexibility with this.