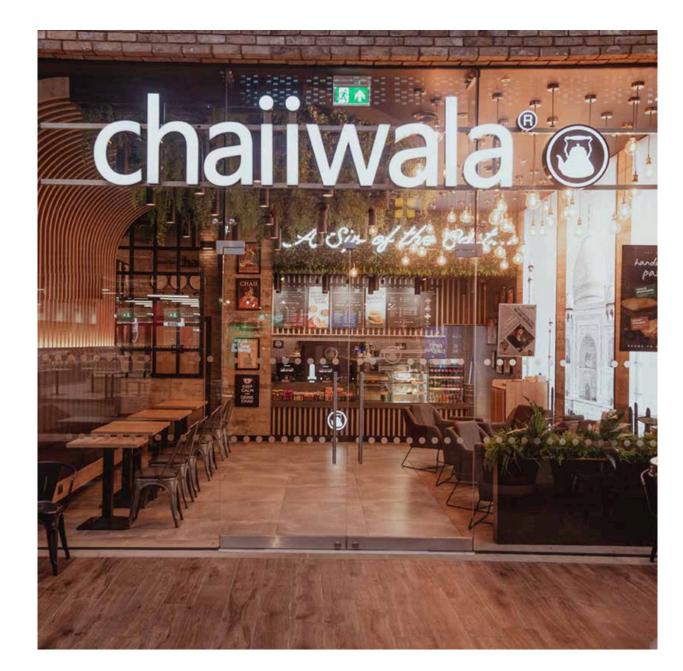

# chaiiwala®

indian street food cafe

### chaiiwala requirements

- From 1,500+ sq ft ground floor
- Class E
- Units with extract preferred
- High footfall areas
- Retail locations with complimentary food offers.
- Accessible prominent locations
- Minimum shopfront 12ft